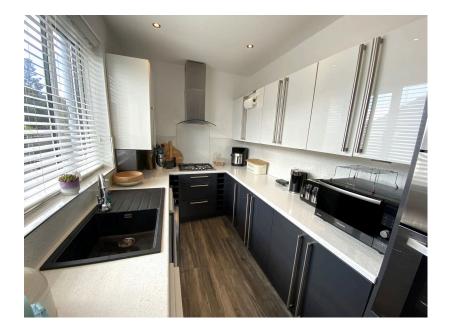

## 

- No Chain
- Semi Detached
- Summer House
- Loft Room

- Three Bedrooms
- Large Garden
- Lovely Kitchen
- EPC:

Offered with no chain is this three bedroom semi detached family home located close to Royton centre. Accommodation comprising: Entrance hallway, lounge, kitchen and a ground floor bathroom. To the first floor there are three bedrooms and a WC. Also there is a loft room with a Velux window via a drop down ladder. Externally there is a good size garden, summer house and a good size bar. Parking to the front. Close to schools and amenities. Call us today to arrange a viewing.