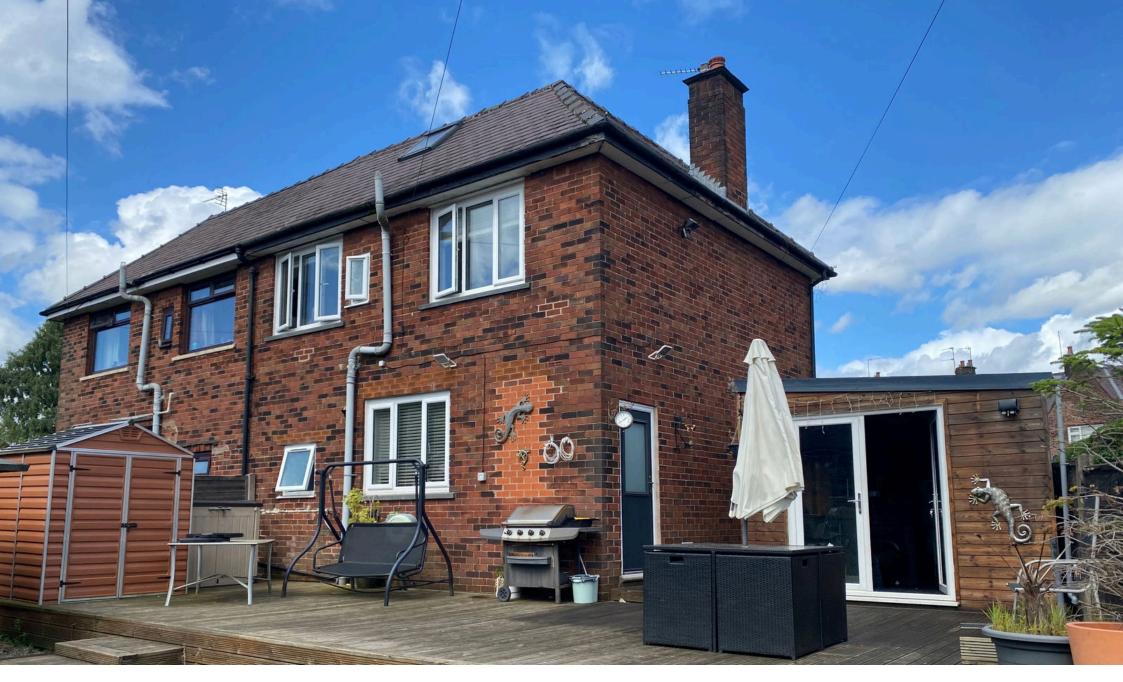

## 

- No Chain
- Semi Detached
- Summer House
- Loft Room

- Three Bedrooms
- Large Garden
- Lovely Kitchen
- EPC:

Offered with no chain is this three bedroom semi detached family home located close to Royton centre. Accommodation comprising: Entrance hallway, lounge, kitchen and a ground floor bathroom. To the first floor there are three bedrooms and a WC. Also there is a loft room with a Velux window via a drop down ladder. Externally there is a good size garden, summer house and a good size bar. Parking to the front. Close to schools and amenities. Call us today to arrange a viewing.