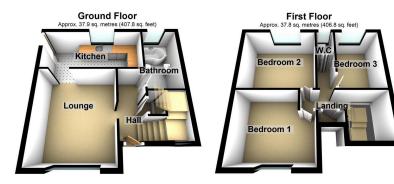

## 

- No Chain
- Semi Detached
- Summer House
- Loft Room

- Three Bedrooms
- Large Garden
- Lovely Kitchen
- EPC:

Offered with no chain is this three bedroom semi detached family home located close to Royton centre. Accommodation comprising: Entrance hallway, lounge, kitchen and a ground floor bathroom. To the first floor there are three bedrooms and a WC. Also there is a loft room with a Velux window via a drop down ladder. Externally there is a good size garden, summer house and a good size bar. Parking to the front. Close to schools and amenities. Call us today to arrange a viewing.

Total area: approx. 75.7 sq. metres (814.6 sq. feet)