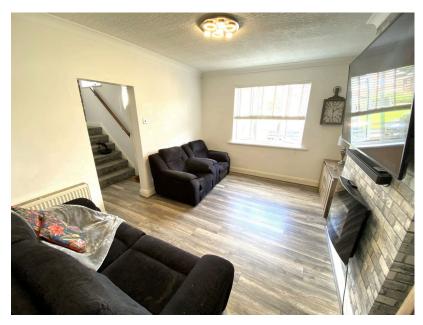

## 

- No Chain
- Semi Detached
- Summer House
- Loft Room

- Three Bedrooms
- Large Garden
- Lovely Kitchen
- EPC:

Offered with no chain is this three bedroom semi detached family home located close to Royton centre. Accommodation comprising: Entrance hallway, lounge, kitchen and a ground floor bathroom. To the first floor there are three bedrooms and a WC. Also there is a loft room with a Velux window via a drop down ladder. Externally there is a good size garden, summer house and a good size bar. Parking to the front. Close to schools and amenities. Call us today to arrange a viewing.