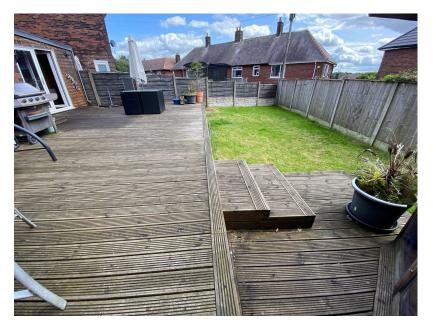

## 

- No Chain
- Semi Detached
- Summer House
- Loft Room

- Three Bedrooms
- Large Garden
- Lovely Kitchen
- EPC:

Offered with no chain is this three bedroom semi detached family home located close to Royton centre. Accommodation comprising: Entrance hallway, lounge, kitchen and a ground floor bathroom. To the first floor there are three bedrooms and a WC. Also there is a loft room with a Velux window via a drop down ladder. Externally there is a good size garden, summer house and a good size bar. Parking to the front. Close to schools and amenities. Call us today to arrange a viewing.